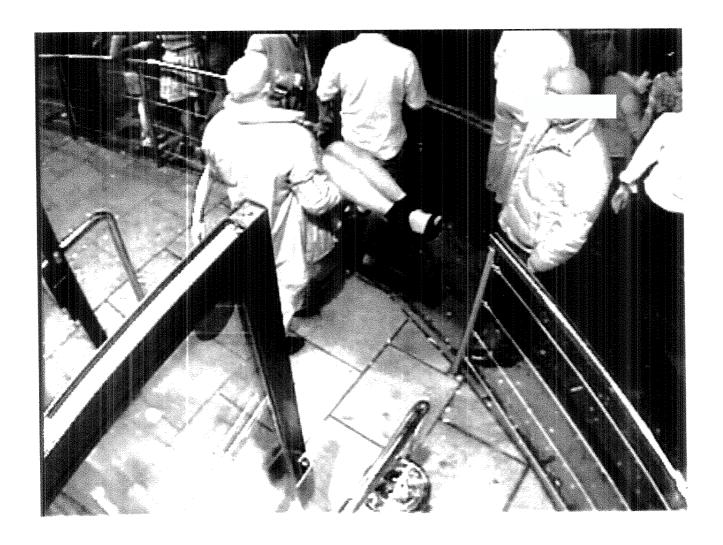

# 8 <u>APPLICATION FOR A REVIEW OF A PREMISES LICENCE - 90 DEGREES AT CARLTON, 24 CARLTON PLACE, SO15 2DY</u>

Report of the Head of Legal and Democratic Services, detailing an application by Hampshire Constabulary for a review of a premises licence in respect of 90 Degrees at Carlton, 24 Carlton Place, Southampton, SO15 2DY, attached.