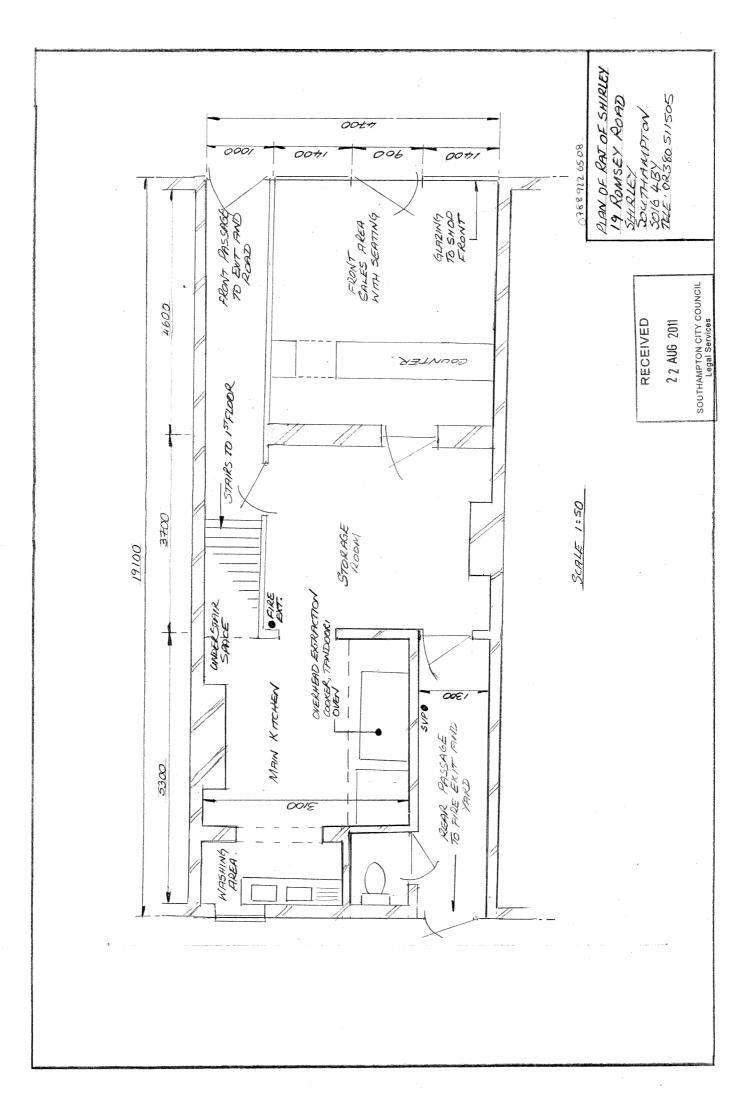

# 7 APPLICATION FOR A PREMISES LICENCE - RAJ OF SHIRLEY, 19 ROMSEY ROAD, SOUTHAMPTON, SO16 4BY

Report of the Head of Legal and Democratic Services, detailing an application for a premises licence in respect of Raj of Shirley, 19 Romsey Road, Southampton, SO16 4BY, attached.

#### Part 3 Operating Schedule

| When do you want the premises licence to start?                                                                      | 20/08/2011 |
|----------------------------------------------------------------------------------------------------------------------|------------|
| If you wish the licence to be valid only for a limited period, when do you want it to end?                           |            |
| If 5,000 or more people are expected to attend the premises at any one t please state the number expected to attend. | ime, 0     |
| Please give a general description of the premises (please read guidance of INDIAN TAKE AWAY SELLING HOT FOOD ONLY    | note1)     |
|                                                                                                                      |            |