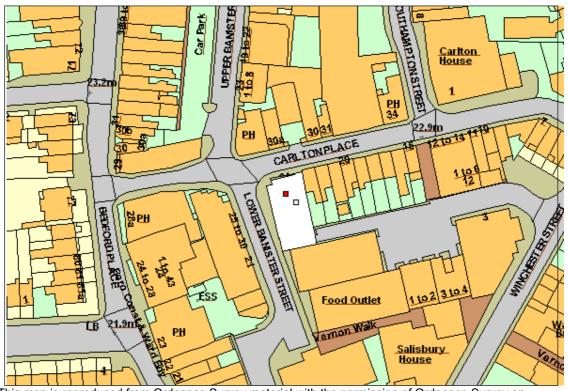

# 8 <u>APPLICATION FOR A REVIEW OF A PREMISES LICENCE - 90 DEGREES AT CARLTON, 24 CARLTON PLACE, SO15 2DY</u>

Report of the Head of Legal and Democratic Services, detailing an application by Hampshire Constabulary for a review of a premises licence in respect of 90 Degrees at Carlton, 24 Carlton Place, Southampton, SO15 2DY, attached.