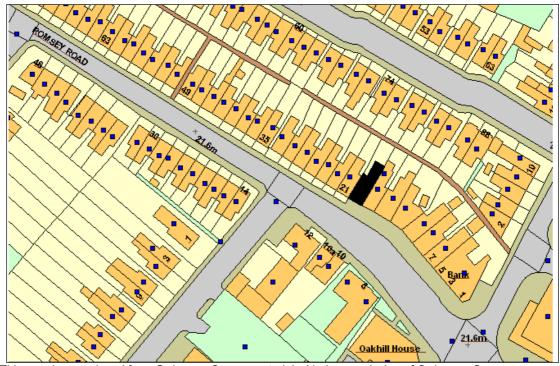

**Application for Premises Licence** 

Premises Name: Raj Of Shirley Premises Address: 19 Romsey Road

Southampton Hampshire SO16 4BY

Application Date: Application Received Date:

19th August 2011 19th August 2011

Application Valid

Date:

19th August 2011

This map is reproduced from Ordnance Survey material with the permission of Ordnance Survey on behalf of the Controller of Her Majesty's Stationery Office © Crown copyright. Unauthorised reproduction infringes Crown copyright and may lead to prosecution or civil proceedings. Southampton City Council Licence No. 100019679 2007.